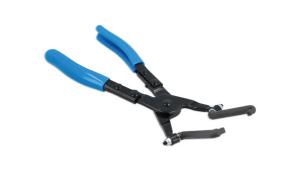

## **Fuel Line Pliers, Swivel Jaws**

Fuel line pliers specially designed for the removal and replacement of hard to reach connections on vehicle fuel lines during maintenance or when replacing fuel filters. The longer length swivel jaws provide increased flexibility, allowing greater access and leverage to deep seated or hard to reach connectors.

## **Additional Information**

- Compresses the quick disconnect lugs without damaging the connector.
- Long length & swivel jaw allows for use on hard to reach fuel line connectors.
- Applications include: Audi, Fiat, Mercedes-Benz, Vauxhall/Opel & VW Group vehicles.
- Swivel jaw manufactured from S45C steel, with the handle vinyl dipped for grip & comfort.
- For our range of quick connectors, please see Connect Part Nos. 37206 37223.