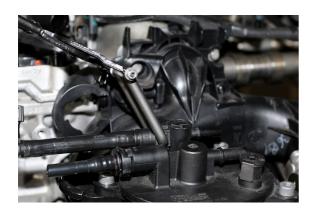

## **Fuel Line Pliers, Swivel Jaws**

Fuel line pliers specially designed for the removal and replacement of hard to reach connections on vehicle fuel lines during maintenance or when replacing fuel filters. The longer length swivel jaws provide increased flexibility, allowing greater access and leverage to deep seated or hard to reach connectors.

## **Additional Information**

- Compresses the quick disconnect lugs without damaging the connector.
- Long length & swivel jaw allows for use on hard to reach fuel line connectors.
- Applications include: Audi, Fiat, Mercedes-Benz, Vauxhall/Opel & VW Group vehicles.
- Swivel jaw manufactured from S45C steel, with the handle vinyl dipped for grip & comfort.
- For our range of quick connectors, please see Connect Part Nos. 37206 37223.