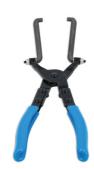

## **Fuel Line Pliers, Swivel Jaws**

Fuel line pliers specially designed for the removal and replacement of hard to reach connections on vehicle fuel lines during maintenance or when replacing fuel filters. The longer length swivel jaws provide increased flexibility, allowing greater access and leverage to deep seated or hard to reach connectors.

## **Additional Information**

- Compresses the quick disconnect lugs without damaging the connector.
- Long length & swivel jaw allows for use on hard to reach fuel line connectors.
- Applications include: Audi, Fiat, Mercedes-Benz, Vauxhall/Opel & VW Group vehicles.
- Swivel jaw manufactured from S45C steel, with the handle vinyl dipped for grip & comfort.
- For our range of quick connectors, please see Connect Part Nos. 37206 37223.