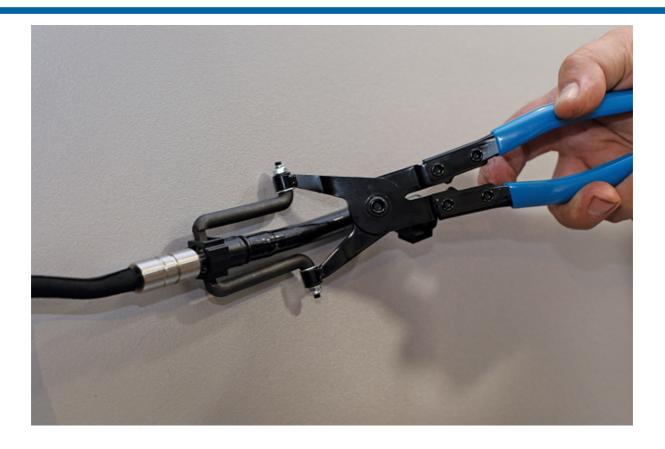

## **Fuel Line Pliers, Swivel Jaws**

Fuel line pliers specially designed for the removal and replacement of hard to reach connections on vehicle fuel lines during maintenance or when replacing fuel filters. The longer length swivel jaws provide increased flexibility, allowing greater access and leverage to deep seated or hard to reach connectors.

## **Additional Information**

- Compresses the quick disconnect lugs without damaging the connector.
- Long length & swivel jaw allows for use on hard to reach fuel line connectors.
- Applications include: Audi, Fiat, Mercedes-Benz, Vauxhall/Opel & VW Group vehicles.
- Swivel jaw manufactured from S45C steel, with the handle vinyl dipped for grip & comfort.
- For our range of quick connectors, please see Connect Part Nos. 37206 37223.