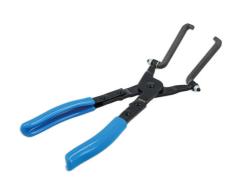

## **Fuel Line Pliers, Swivel Jaws**

Fuel line pliers specially designed for the removal and replacement of hard to reach connections on vehicle fuel lines during maintenance or when replacing fuel filters. The longer length swivel jaws provide increased flexibility, allowing greater access and leverage to deep seated or hard to reach connectors.

## **Additional Information**

- Compresses the quick disconnect lugs without damaging the connector.
- Long length & swivel jaw allows for use on hard to reach fuel line connectors.
- Applications include: Audi, Fiat, Mercedes-Benz, Vauxhall/Opel & VW Group vehicles.
- Swivel jaw manufactured from S45C steel, with the handle vinyl dipped for grip & comfort.
- For our range of quick connectors, please see Connect Part Nos. 37206 37223.