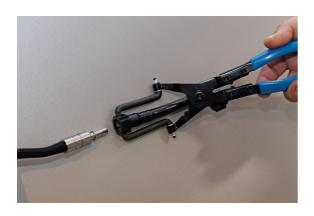

## **Fuel Line Pliers, Swivel Jaws**

Fuel line pliers specially designed for the removal and replacement of hard to reach connections on vehicle fuel lines during maintenance or when replacing fuel filters. The longer length swivel jaws provide increased flexibility, allowing greater access and leverage to deep seated or hard to reach connectors.

## **Additional Information**

- Compresses the quick disconnect lugs without damaging the connector.
- Long length & swivel jaw allows for use on hard to reach fuel line connectors.
- Applications include: Audi, Fiat, Mercedes-Benz, Vauxhall/Opel & VW Group vehicles.
- Swivel jaw manufactured from S45C steel, with the handle vinyl dipped for grip & comfort.
- For our range of quick connectors, please see Connect Part Nos. 37206 37223.