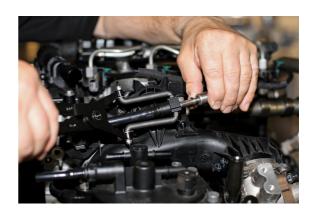

## **Fuel Line Pliers, Swivel Jaws**

Fuel line pliers specially designed for the removal and replacement of hard to reach connections on vehicle fuel lines during maintenance or when replacing fuel filters. The longer length swivel jaws provide increased flexibility, allowing greater access and leverage to deep seated or hard to reach connectors.

## **Additional Information**

- Compresses the quick disconnect lugs without damaging the connector.
- Long length & swivel jaw allows for use on hard to reach fuel line connectors.
- Applications include: Audi, Fiat, Mercedes-Benz, Vauxhall/Opel & VW Group vehicles.
- Swivel jaw manufactured from S45C steel, with the handle vinyl dipped for grip & comfort.
- For our range of quick connectors, please see Connect Part Nos. 37206 37223.